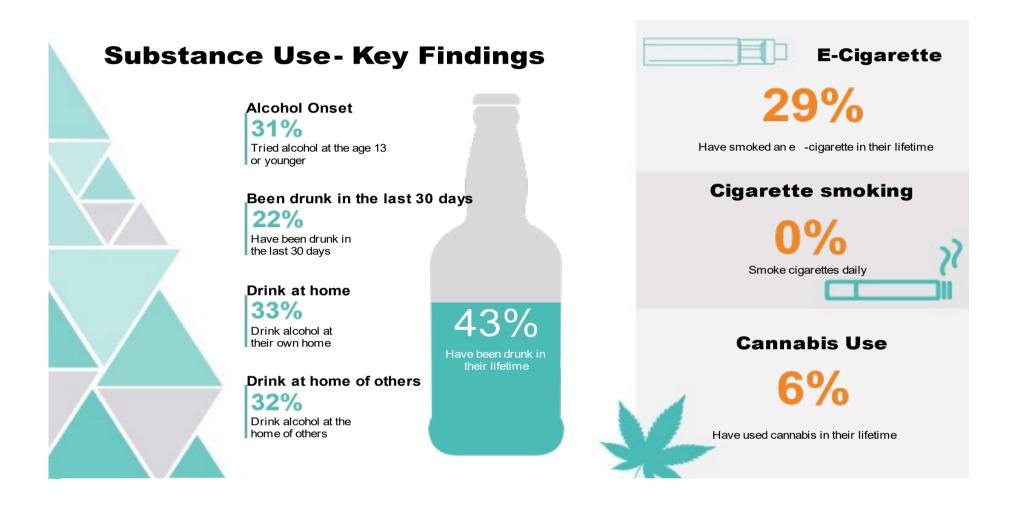

The Planet Youth team surveyed local Year 10 students about their lifestyles and the data highlights that alcohol use and vaping are an issue for our young people in the Limestone Coast.

FACT: 31% of Limestone Coast 15-year-olds have tried alcohol by the time they turned 13.